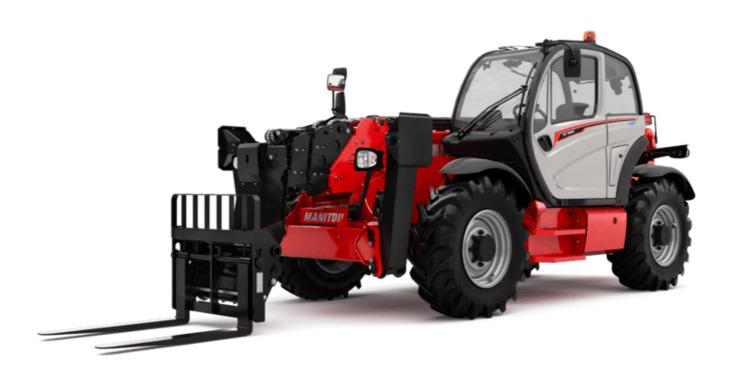

## MT 1840 ST5

|                                                                  | MT 1840 ST 5 | Created on July 25, 2025 at 8:10 PM           |
|------------------------------------------------------------------|--------------|-----------------------------------------------|
| Capacities                                                       |              | Metric                                        |
| Max. capacity                                                    |              | 4000 kg                                       |
| Max. lifting height                                              |              | 17.55 m                                       |
| Maximum outreach                                                 |              | 13.08 m                                       |
| Breakout force with bucket                                       |              | 7766 daN                                      |
| Weight and dimensions                                            |              |                                               |
| Overall length to carriage                                       | 11           | 6.15 m                                        |
| Length to face of forks                                          | 12           | 6.27 m                                        |
| Overall width                                                    | b1           | 2.36 m                                        |
| Overall height                                                   | h17          | 2.45 m                                        |
| Wheelbase                                                        | у            | 3.07 m                                        |
| Ground clearance                                                 | m4           | 0.37 m                                        |
| Overall cab width                                                | b4           | 0.89 m                                        |
| Tilt-up angle                                                    | a4           | 16 °                                          |
| Tilt-down angle                                                  | a5           | 110 °                                         |
| External turning radius (over tyres)                             | Wa1          | 3.94 m                                        |
| Unladen weight (with forks)                                      |              | 11870 kg                                      |
| Overall weight                                                   |              | 11870 kg                                      |
| Tires type                                                       |              | Inflatable                                    |
| Standard tires                                                   |              | Alliance 400/80 - 24 - 162A8                  |
| Forks length / width / section                                   | l / e / s    | 1200 mm x 125 mm x 45 mm                      |
| Performances                                                     |              |                                               |
| Lifting                                                          |              | 16 s                                          |
| Lowering                                                         |              | 12 s                                          |
| Extension                                                        |              | 16 s                                          |
| Retraction                                                       |              | 13 s                                          |
| Scoop                                                            |              | 4 s                                           |
| Crowd                                                            |              | 4 s                                           |
| Dump                                                             |              | 4 s                                           |
| Engine                                                           |              |                                               |
| Engine brand                                                     |              | Deutz                                         |
| Engine norm                                                      |              | Stage V                                       |
| Engine model                                                     |              | TCD 3.6                                       |
| Number of cylinders / Capacity of cylinders                      |              | 4 - 3621 cm³                                  |
| I.C. Engine power rating - Power                                 |              | 100 Hp / 75 kW                                |
| Max. torque / Engine rotation                                    |              | 410 Nm @ 1600 rpm                             |
| Drawbar pull (Laden)                                             |              | 7850 daN                                      |
| Transmission                                                     |              |                                               |
| Transmission type                                                |              | Torque converter                              |
| Number of gears (forward / reverse)                              |              | 4 / 4                                         |
| Travel speed (laden)                                             |              | 25 km/h                                       |
| Max. travel speed                                                |              | 24.90 km/h                                    |
| Max. travel speed (may vary according to applicable regulations) |              | 24.90 km/h                                    |
| Parking brake                                                    |              | Automatic parking brake                       |
| Service brake                                                    |              | Oil-immersed multi-discs on front & rear axle |
| Hydraulics                                                       |              |                                               |
| Hydraulic pump type                                              |              | Gear pump                                     |
| Hydraulic flow / Pressure                                        |              | 167 l/min-270 bar                             |
| Tank capacities                                                  |              |                                               |
| Engine oil                                                       |              | 10                                            |
| Hydraulic oil                                                    |              | 135 I                                         |
| Diesel Exhaust fluid (AdBlue® type)                              |              | 22.60                                         |
| Fuel tank                                                        |              | 140 I                                         |
| Noise and vibration                                              |              |                                               |
| Noise at driving position (LpA)                                  |              | 79 dB                                         |
| Noise to environment (LwA)                                       |              | 106 dB                                        |
| Vibration on hands/arms                                          |              | < 2.50 m/s <sup>2</sup>                       |
| Miscellaneous                                                    |              |                                               |
| Steering wheels (front / rear)                                   |              | 2/2                                           |
| Drive wheels (front / rear)                                      |              | 2/2                                           |
| Cab certification                                                |              | Cabin ROPS - FOPS level 2                     |
| Controls                                                         |              | N                                             |