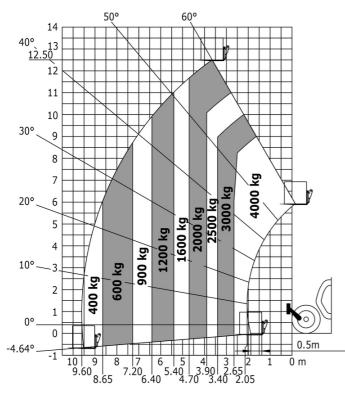

## MT 1840 ST5 - Dimensional drawing

MT 1840 ST5 - Load chart

Machine on tires with forks - with levelling device Metric

Machine on lowered stabilisers with forks Metric

Head Office B.P. 249 - 430 rue de l'Aubinière 44150 Ancenis Cedex - France Tel: +33 (0)2 40 09 10 11 - Fax: +33 (0)2 40 09 10 97 www.manitou.com