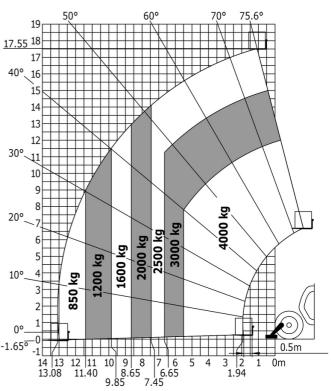

## MT 1840 ST5 - Dimensional drawing

MT 1840 ST5 - Load chart

Machine on tires with forks - with levelling device Metric

Machine on lowered stabilisers with forks Metric

Head Office B.P. 249 - 430 rue de l'Aubinière 44150 Ancenis Cedex - France Tel: +33 (0)2 40 09 10 11 - Fax: +33 (0)2 40 09 10 97 www.manitou.com