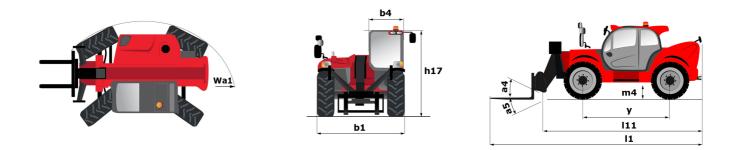

## MT 1840 ST5

|                                                                  | MT 1840 ST 5 | Created on July 25, 2025 at 8:10 PM           |
|------------------------------------------------------------------|--------------|-----------------------------------------------|
| Capacities                                                       |              | Metric                                        |
| Max. capacity                                                    |              | 4000 kg                                       |
| Max. lifting height                                              |              | 17.55 m                                       |
| Maximum outreach                                                 |              | 13.08 m                                       |
| Breakout force with bucket                                       |              | 7766 daN                                      |
| Weight and dimensions                                            |              |                                               |
| Overall length to carriage                                       | 11           | 6.15 m                                        |
| Length to face of forks                                          | 12           | 6.27 m                                        |
| Overall width                                                    | b1           | 2.36 m                                        |
| Overall height                                                   | h17          | 2.45 m                                        |
| Wheelbase                                                        | у            | 3.07 m                                        |
| Ground clearance                                                 | m4           | 0.37 m                                        |
| Overall cab width                                                | b4           | 0.89 m                                        |
| Tilt-up angle                                                    | a4           | 16 °                                          |
| Tilt-down angle                                                  | a5           | 110 °                                         |
| External turning radius (over tyres)                             | Wa1          | 3.94 m                                        |
| Unladen weight (with forks)                                      |              | 11870 kg                                      |
| Overall weight                                                   |              | 11870 kg                                      |
| Tires type                                                       |              | Inflatable                                    |
| Standard tires                                                   |              | Alliance 400/80 - 24 - 162A8                  |
| Forks length / width / section                                   | l / e / s    | 1200 mm x 125 mm x 45 mm                      |
| Performances                                                     |              |                                               |
| Lifting                                                          |              | 16 s                                          |
| Lowering                                                         |              | 12 s                                          |
| Extension                                                        |              | 16 s                                          |
| Retraction                                                       |              | 13 s                                          |
| Scoop                                                            |              | 4 s                                           |
| Crowd                                                            |              | 4 s                                           |
| Dump                                                             |              | 4 s                                           |
| Engine                                                           |              |                                               |
| Engine brand                                                     |              | Deutz                                         |
| Engine norm                                                      |              | Stage V                                       |
| Engine model                                                     |              | TCD 3.6                                       |
| Number of cylinders / Capacity of cylinders                      |              | 4 - 3621 cm³                                  |
| I.C. Engine power rating - Power                                 |              | 100 Hp / 75 kW                                |
| Max. torque / Engine rotation                                    |              | 410 Nm @ 1600 rpm                             |
| Drawbar pull (Laden)                                             |              | 7850 daN                                      |
| Transmission                                                     |              |                                               |
| Transmission type                                                |              | Torque converter                              |
| Number of gears (forward / reverse)                              |              | 4 / 4                                         |
| Travel speed (laden)                                             |              | 25 km/h                                       |
| Max. travel speed                                                |              | 24.90 km/h                                    |
| Max. travel speed (may vary according to applicable regulations) |              | 24.90 km/h                                    |
| Parking brake                                                    |              | Automatic parking brake                       |
| Service brake                                                    |              | Oil-immersed multi-discs on front & rear axle |
| Hydraulics                                                       |              |                                               |
| Hydraulic pump type                                              |              | Gear pump                                     |
| Hydraulic flow / Pressure                                        |              | 167 l/min-270 bar                             |
| Tank capacities                                                  |              |                                               |
| Engine oil                                                       |              | 10                                            |
| Hydraulic oil                                                    |              | 135 I                                         |
| Diesel Exhaust fluid (AdBlue® type)                              |              | 22.60                                         |
| Fuel tank                                                        |              | 140 I                                         |
| Noise and vibration                                              |              |                                               |
| Noise at driving position (LpA)                                  |              | 79 dB                                         |
| Noise to environment (LwA)                                       |              | 106 dB                                        |
| Vibration on hands/arms                                          |              | < 2.50 m/s <sup>2</sup>                       |
| Miscellaneous                                                    |              |                                               |
| Steering wheels (front / rear)                                   |              | 2/2                                           |
| Drive wheels (front / rear)                                      |              | 2/2                                           |
| Cab certification                                                |              | Cabin ROPS - FOPS level 2                     |
| Controls                                                         |              | N                                             |

## MT 1840 ST5 - Dimensional drawing

MT 1840 ST5 - Load chart

Machine on tires with forks - with levelling device Metric

Machine on lowered stabilisers with forks Metric

Head Office B.P. 249 - 430 rue de l'Aubinière 44150 Ancenis Cedex - France Tel: +33 (0)2 40 09 10 11 - Fax: +33 (0)2 40 09 10 97 www.manitou.com